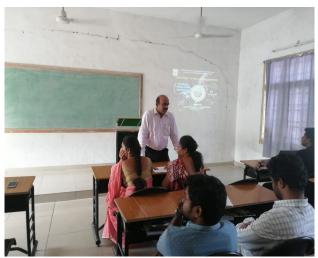

## **Report:**

Mechanical Engineering Department, conducted an event of **PPT on Mechatronics** on September 12<sup>th</sup> 2019. Organized by IE (I) student chapter in association with **MEDHA**. In memory of Sri Mokshagundam Visvevsaraya birthday.