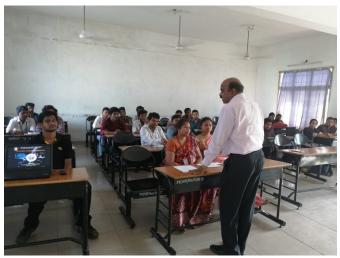

## **Report:**

Mechanical Engineering Department, conducted an event of **PPT on Mechatronics** on September 12<sup>th</sup> 2019. Organized by IE (I) student chapter in association with **MEDHA**. In memory of Sri Mokshagundam Visvevsaraya birthday.