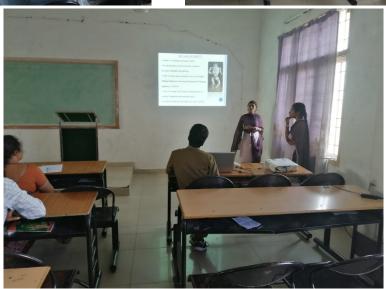

## **Report:**

Mechanical Engineering Department, conducted an event of **PPT on Mechatronics** on September 12<sup>th</sup> 2019. Organized by IE (I) student chapter in association with **MEDHA**. In memory of Sri Mokshagundam Visvevsaraya birthday.