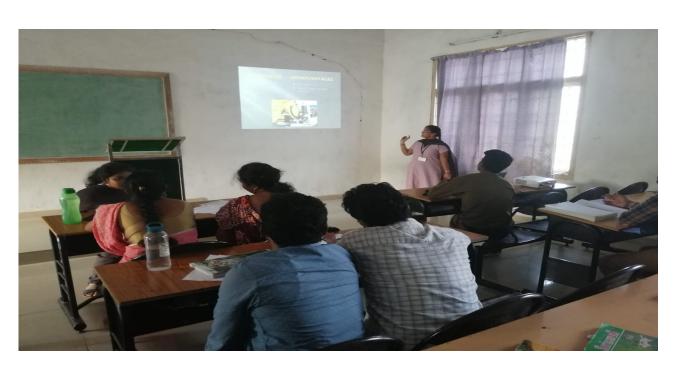

## **Report:**

Mechanical Engineering Department, conducted an event of **PPT on Mechatronics** on September 12<sup>th</sup> 2019. Organized by IE (I) student chapter in association with **MEDHA**. In memory of Sri Mokshagundam Visvevsaraya birthday.